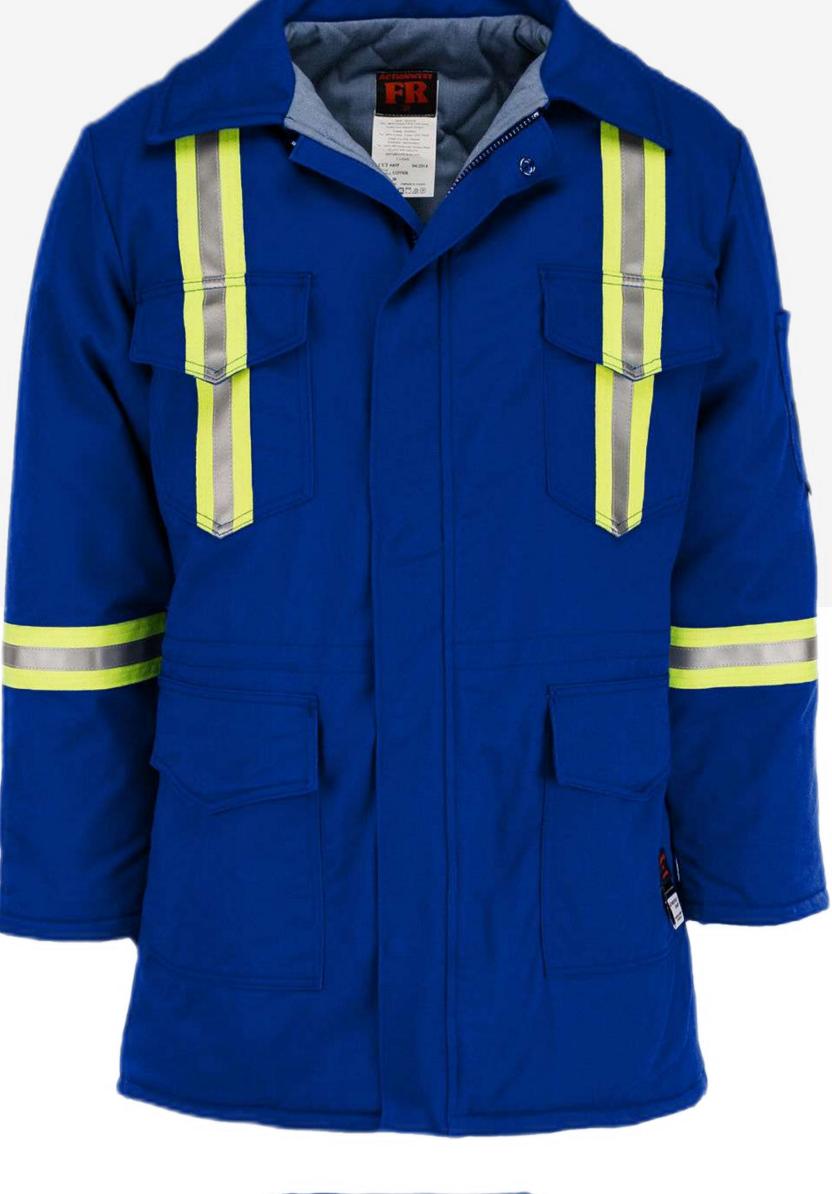

## 6.5 OZ WESTEX® DH QUILT LINED PARKA WITH WIND AND MOISTURE BARRIER AND REFLECTIVE TRIM

Style: 6329MWR

- SHELL: 6.5 oz WESTEX® DH 48% Tencel 40% Modacrylic 12% Aramid
- INSULATION PACKAGE: 12.5 oz quilted lining
  - Lining: 88% Cotton 12% Nylon
  - Insulation: 100% FR Modacrylic
  - Non-FR Wind/Moisture Barrier
- Garment meets NFPA 70E, ASTM F-1506-02a, and CSA Z462 standards
- PPE CAT 2; ATPV 11 cal/cm2