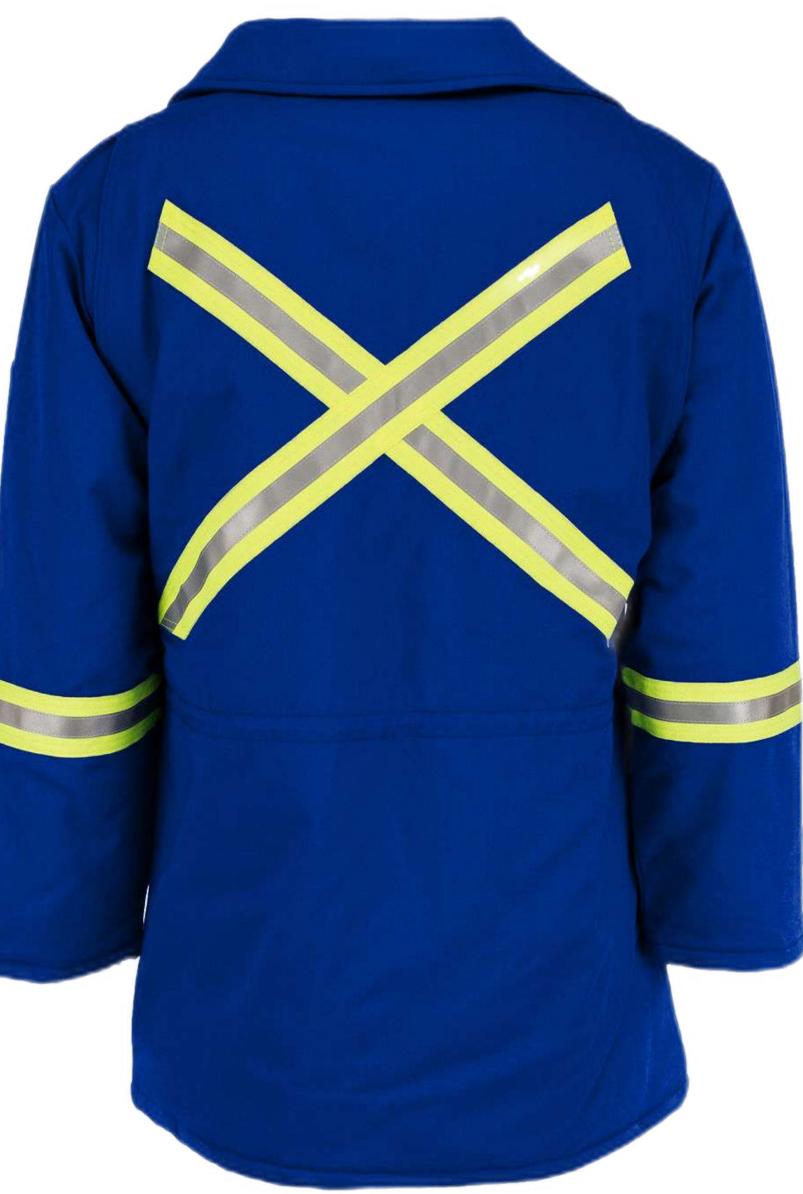

## 6.5 OZ WESTEX® DH QUILT LINED PARKA WITH WIND AND MOISTURE BARRIER AND REFLECTIVE TRIM

Style: 6329MWR

- SHELL: 6.5 oz WESTEX® DH 48% Tencel 40% Modacrylic 12% Aramid
- INSULATION PACKAGE: 12.5 oz quilted lining
  - Lining: 88% Cotton 12% Nylon
  - Insulation: 100% FR Modacrylic
  - Non-FR Wind/Moisture Barrier
- Garment meets NFPA 70E, ASTM F-1506-02a, and CSA Z462 standards
- PPE CAT 2; ATPV 11 cal/cm2