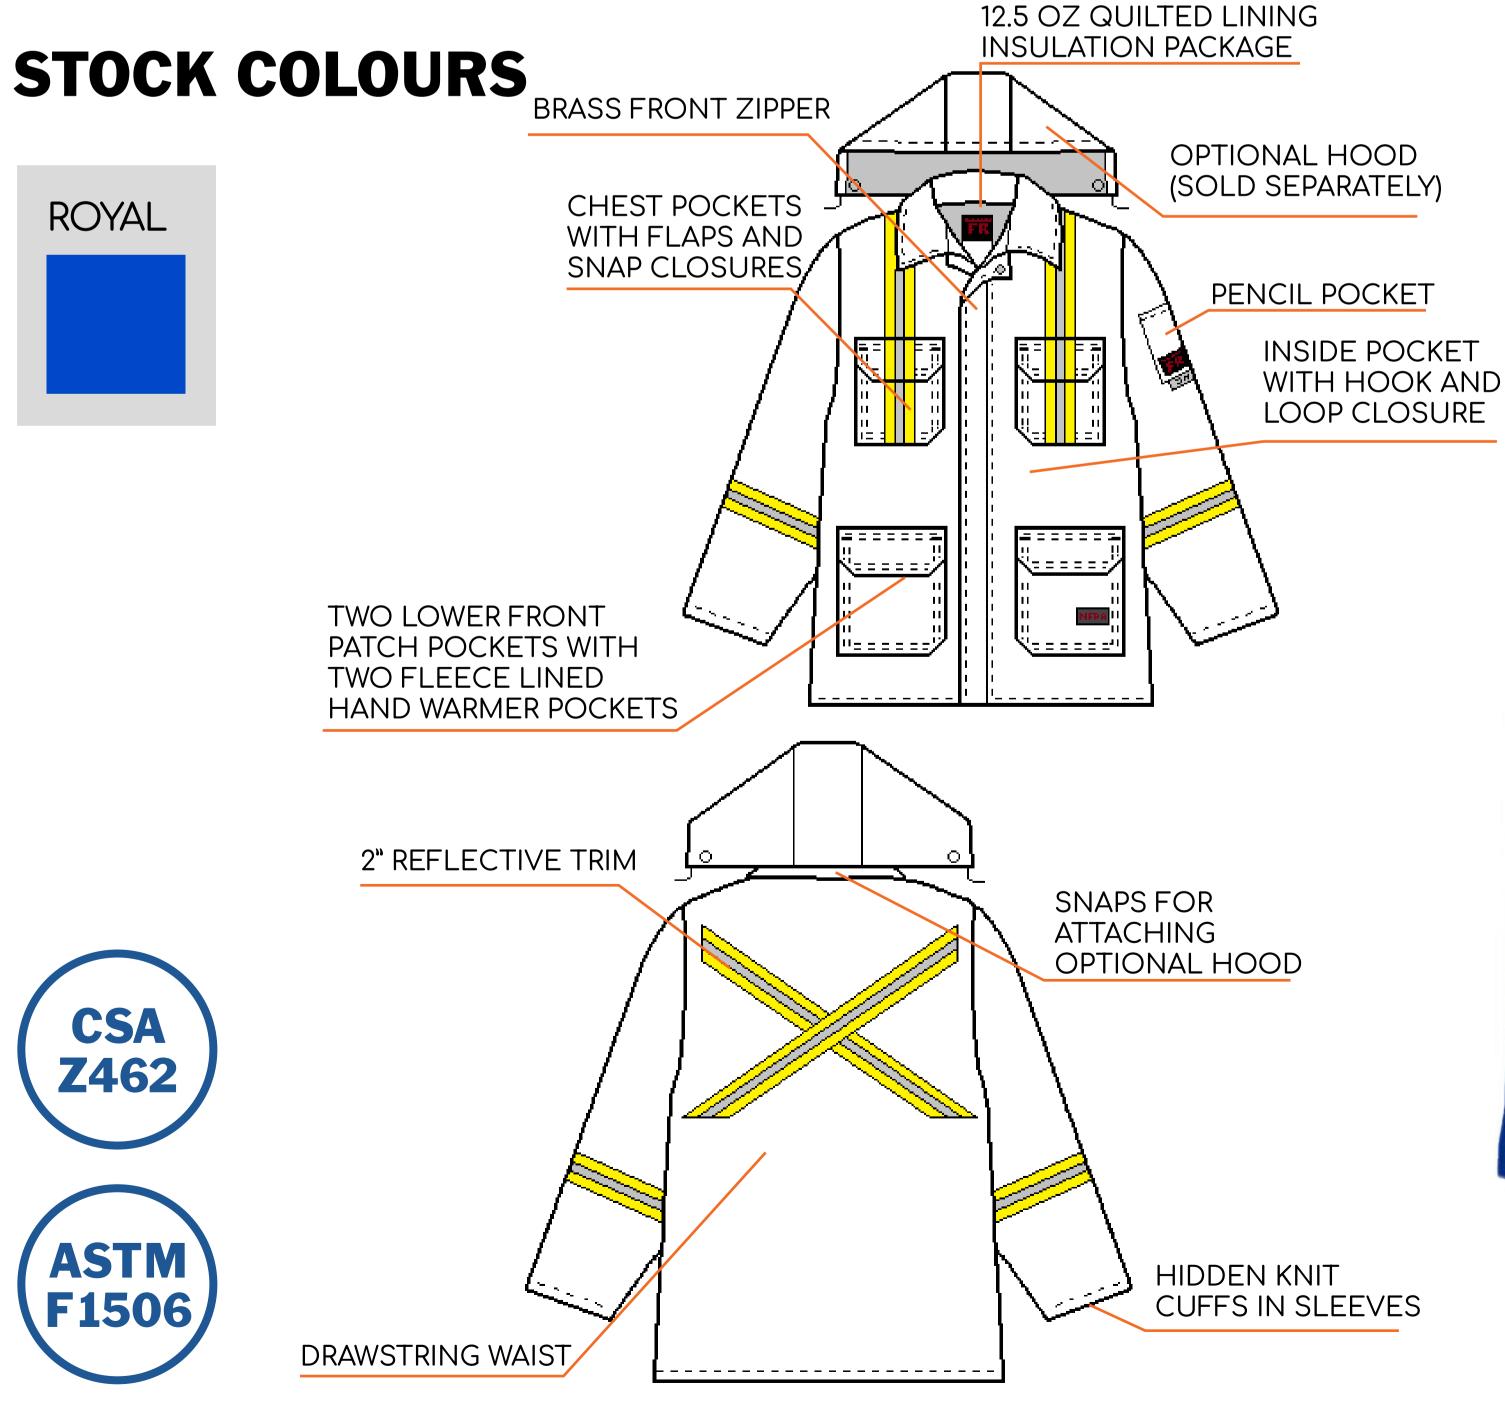

## 6.5 OZ WESTEX® DH QUILT LINED PARKA WITH WIND AND MOISTURE BARRIER AND REFLECTIVE TRIM

Style: 6329MWR

- SHELL: 6.5 oz WESTEX® DH 48% Tencel 40% Modacrylic 12% Aramid
- INSULATION PACKAGE: 12.5 oz quilted lining
  - Lining: 88% Cotton 12% Nylon
  - Insulation: 100% FR Modacrylic
  - Non-FR Wind/Moisture Barrier
- Garment meets NFPA 70E, ASTM F-1506-02a, and CSA Z462 standards
- PPE CAT 2; ATPV 11 cal/cm2