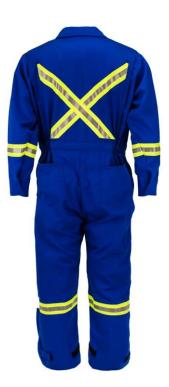

## Unlined Deluxe Coverall, UltraSoft w EPIC 10 oz, w WCB Scotchlite

## CSA Z462 / NFPA 70E PPE Cat 2 & ATPV = 16.4 cal/cm<sup>2</sup>

| Style                 | 1310ER-10                                                                                                                                                                                                                                                                                                 |
|-----------------------|-----------------------------------------------------------------------------------------------------------------------------------------------------------------------------------------------------------------------------------------------------------------------------------------------------------|
| Description           | Unlined Deluxe Coverall, UltraSoft w EPIC 10 oz, w WCB Scotchlite                                                                                                                                                                                                                                         |
| Colour                | Royal                                                                                                                                                                                                                                                                                                     |
| Sizes                 | 36 to 60, 38T to 60T                                                                                                                                                                                                                                                                                      |
| Shell                 | Westex UltraSoft EPIC 10 oz, 88% Cotton / 12% Nylon with EPIC <sup>®</sup> by Nextec <sup>®</sup>                                                                                                                                                                                                         |
| Pockets               | $\cdot$ Two chest pockets with flaps and covered snap closures $\cdot$ Two lower front pockets $\cdot$ Two back pockets $\cdot$ Tool pocket on right leg $\cdot$ Pencil pocket on left arm                                                                                                                |
| Other<br>features     | · YKK #5 Two-way brass breakaway front zipper on Nomex <sup>®</sup> tape with snap at top · Stand up collar<br>with FR Velcro closure · Action back · Elastic back waistband · Snaps at cuffs · Pass through openings<br>on sides · FR Velcro closure on legs · All snaps are concealed with shell fabric |
| Additional<br>Options |                                                                                                                                                                                                                                                                                                           |