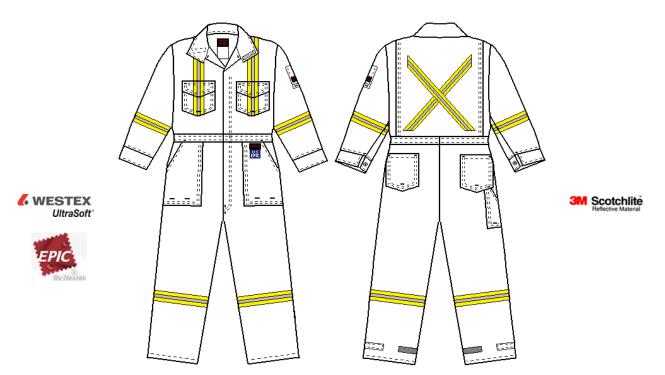

## Unlined Deluxe Coverall, UltraSoft w EPIC 10 oz, w WCB Scotchlite

## CSA Z462 / NFPA 70E PPE Cat 2 & ATPV = 16.4 cal/cm<sup>2</sup>

| Style                 | 1310ER-10                                                                                                                                                                                                                                                                                                 |
|-----------------------|-----------------------------------------------------------------------------------------------------------------------------------------------------------------------------------------------------------------------------------------------------------------------------------------------------------|
| Description           | Unlined Deluxe Coverall, UltraSoft w EPIC 10 oz, w WCB Scotchlite                                                                                                                                                                                                                                         |
| Colour                | Royal                                                                                                                                                                                                                                                                                                     |
| Sizes                 | 36 to 60, 38T to 60T                                                                                                                                                                                                                                                                                      |
| Shell                 | Westex UltraSoft EPIC 10 oz, 88% Cotton / 12% Nylon with EPIC <sup>®</sup> by Nextec <sup>®</sup>                                                                                                                                                                                                         |
| Pockets               | $\cdot$ Two chest pockets with flaps and covered snap closures $\cdot$ Two lower front pockets $\cdot$ Two back pockets $\cdot$ Tool pocket on right leg $\cdot$ Pencil pocket on left arm                                                                                                                |
| Other<br>features     | · YKK #5 Two-way brass breakaway front zipper on Nomex <sup>®</sup> tape with snap at top · Stand up collar<br>with FR Velcro closure · Action back · Elastic back waistband · Snaps at cuffs · Pass through openings<br>on sides · FR Velcro closure on legs · All snaps are concealed with shell fabric |
| Additional<br>Options |                                                                                                                                                                                                                                                                                                           |