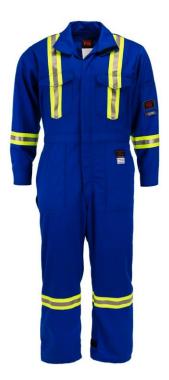

## Unlined Deluxe Coverall, UltraSoft w EPIC 10 oz, w WCB Scotchlite

## CSA Z462 / NFPA 70E PPE Cat 2 & ATPV = 16.4 cal/cm<sup>2</sup>

| Style                 | 1310ER-10                                                                                                                                                                                                                                                                                                 |
|-----------------------|-----------------------------------------------------------------------------------------------------------------------------------------------------------------------------------------------------------------------------------------------------------------------------------------------------------|
| Description           | Unlined Deluxe Coverall, UltraSoft w EPIC 10 oz, w WCB Scotchlite                                                                                                                                                                                                                                         |
| Colour                | Royal                                                                                                                                                                                                                                                                                                     |
| Sizes                 | 36 to 60, 38T to 60T                                                                                                                                                                                                                                                                                      |
| Shell                 | Westex UltraSoft EPIC 10 oz, 88% Cotton / 12% Nylon with EPIC <sup>®</sup> by Nextec <sup>®</sup>                                                                                                                                                                                                         |
| Pockets               | $\cdot$ Two chest pockets with flaps and covered snap closures $\cdot$ Two lower front pockets $\cdot$ Two back pockets $\cdot$ Tool pocket on right leg $\cdot$ Pencil pocket on left arm                                                                                                                |
| Other<br>features     | · YKK #5 Two-way brass breakaway front zipper on Nomex <sup>®</sup> tape with snap at top · Stand up collar<br>with FR Velcro closure · Action back · Elastic back waistband · Snaps at cuffs · Pass through openings<br>on sides · FR Velcro closure on legs · All snaps are concealed with shell fabric |
| Additional<br>Options |                                                                                                                                                                                                                                                                                                           |